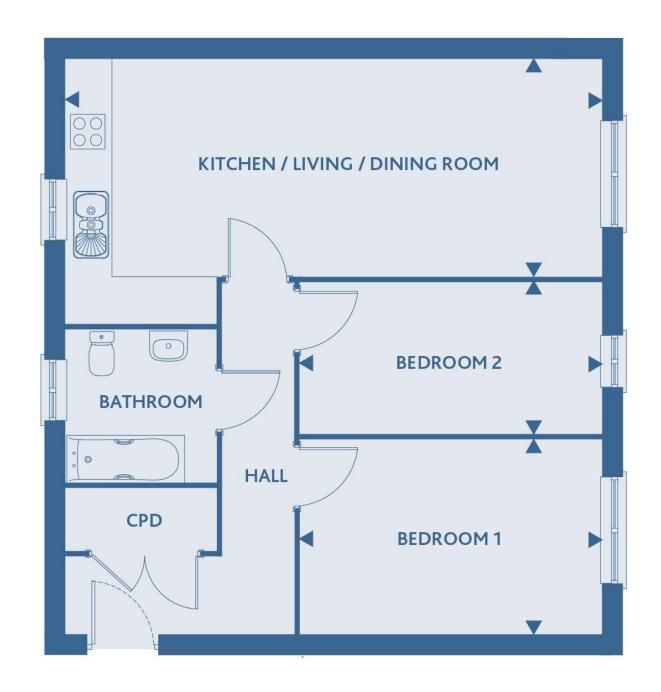

#### 2 Bedroom Apartment Plots 21 & 24

KITCHEN / LIVING / DINING ROOM

25'3" x 12 '7" 7.75m x 3.72m

BEDROOM 1

14'10" x 9'2" 4.56m x 2.78m

BEDROOM 2

11'2" x 7'2" 3.41m x 2.17m

BATHROOM CPD CPD KITCHEN / HALL LIVING / DINING CPD BEDROOM 2 **BEDROOM 1** 