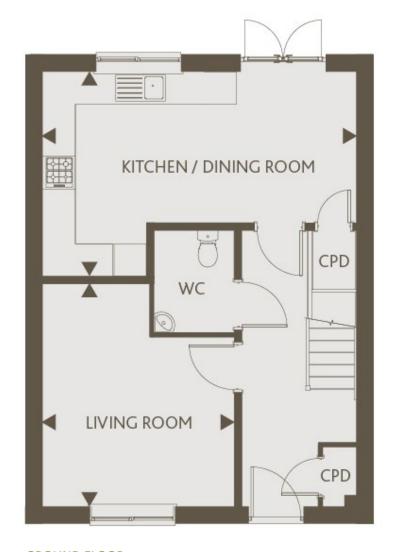

#### 3 Bedroom Semi-Detached House Plots 32 & 38

Plot 38 is handed

KITCHEN / DINING ROOM 12'7" x 19'3" 3.86m x 5.88m

LIVING ROOM

13'9" x 11'10" 4.20m x 3.61m

BEDROOM 1

13'3" x 11'10" 4.05m x 3.63m

BEDROOM 2

13'3" x 10'3" 4.04m x 3.14m

BEDROOM 3

9'6" x 8'9" 2.91m x 2.67m

**GROUND FLOOR** 

FIRST FLOOR