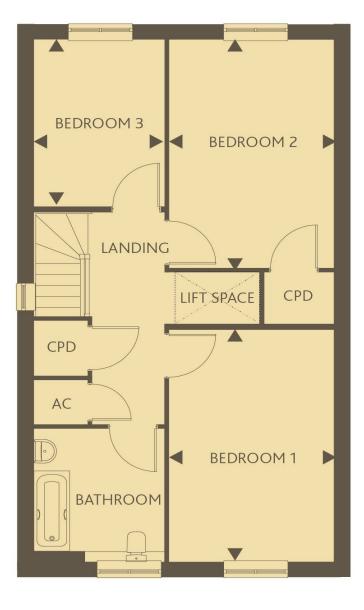

#### 3 Bedroom Detached House Plot 35

KITCHEN

9'3" x 10'5" 2.83m x 3.19m

LIVING / DINING ROOM

15'10" x 19'4" 4.83m x 5.91m

BEDROOM 1

16'3" x 10"7' 4.97mx 3.25m

BEDROOM 2

16'0" x 10'7" 4.88m x 3.25m

BEDROOM 3

11'9" x 8'5" 3.60mx 2.59m

**GROUND FLOOR** 

FIRST FLOOR

These particulars do not constitute any part of an offer or contract. Any intended purchasers must satisfy themselves as to the correctness of each of the statements contained in these particulars. All floor layouts maybe subject to changes. The dimensions given on the plan are subject to minor variations intended for guidance only and are not be used for carpets, appliances or items of furniture.