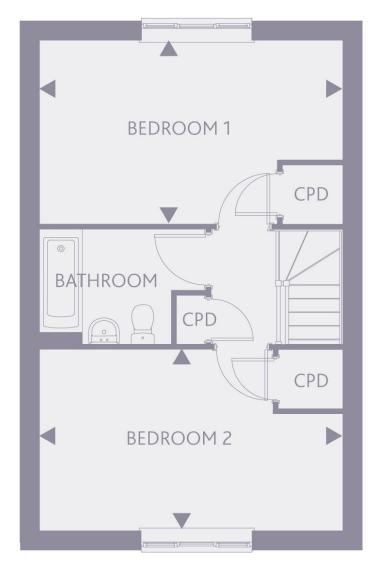

#### 2 Bedroom Semi-Detached House Plots 34 & 36

Plot 36 is handed

KITCHEN / DINING ROOM 16'5" x 9'3" 5.01m x 2.83m

LIVING ROOM

9'11" x 16'4" 3.04m x 4.98m

BEDROOM 1

10'1" x 16'4" 3.08m x 4.98m

BEDROOM 2

9'10" x 16'4" 3.02m x 4.98m

**GROUND FLOOR** 

FIRST FLOOR