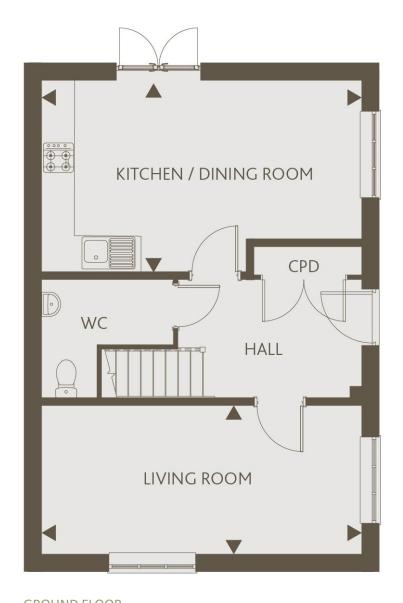

#### 2 Bedroom Semi-Detached House Plots 34 & 36

Plot 36 is handed

KITCHEN / DINING ROOM 16'5" x 9'3" 5.01m x 2.83m

LIVING ROOM

9'11" x 16'4" 3.04m x 4.98m

BEDROOM 1

10'1" x 16'4" 3.08m x 4.98m

BEDROOM 2

9'10" x 16'4" 3.02m x 4.98m

**GROUND FLOOR** 

FIRST FLOOR