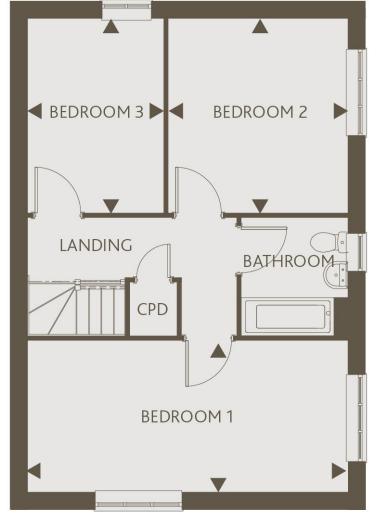

#### 2 Bedroom Semi-Detached House Plots 34 & 36

Plot 36 is handed

KITCHEN / DINING ROOM 16'5" x 9'3" 5.01m x 2.83m

LIVING ROOM

9'11" x 16'4" 3.04m x 4.98m

BEDROOM 1

10'1" x 16'4" 3.08m x 4.98m

BEDROOM 2

9'10" x 16'4" 3.02m x 4.98m

**GROUND FLOOR** 

FIRST FLOOR