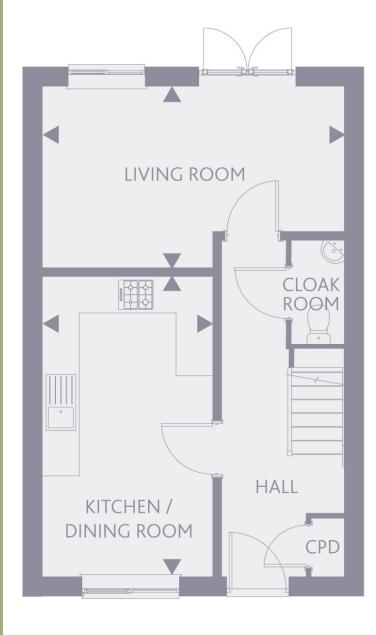

#### 2 Bedroom Semi-Detached House Plots 34 & 36

Plot 36 is handed

KITCHEN / DINING ROOM 16'5" x 9'3" 5.01m x 2.83m

LIVING ROOM

9'11" x 16'4" 3.04m x 4.98m

BEDROOM 1

10'1" x 16'4" 3.08m x 4.98m

BEDROOM 2

9'10" x 16'4" 3.02m x 4.98m

**GROUND FLOOR** 

FIRST FLOOR