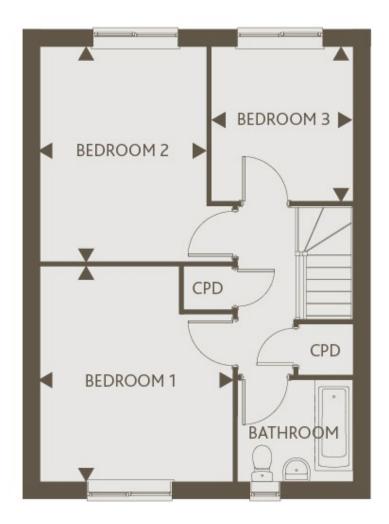

#### 3 Bedroom Semi-Detached House Plots 32 & 38

Plot 38 is handed

KITCHEN / DINING ROOM 12'7" x 19'3" 3.86m x 5.88m

LIVING ROOM

13'9" x 11'10" 4.20m x 3.61m

BEDROOM 1

13'3" x 11'10" 4.05m x 3.63m

BEDROOM 2

13'3" x 10'3" 4.04m x 3.14m

BEDROOM 3

9'6" x 8'9" 2.91m x 2.67m

**GROUND FLOOR** 

FIRST FLOOR