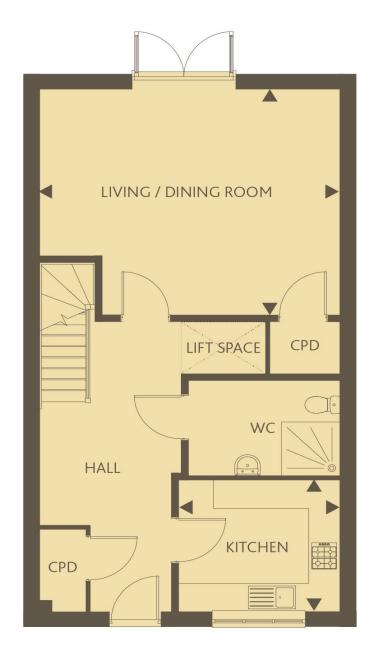

#### 3 Bedroom Detached House Plot 35

KITCHEN

9'3" x 10'5" 2.83m x 3.19m

LIVING / DINING ROOM

15'10" x 19'4" 4.83m x 5.91m

BEDROOM 1

16'3" x 10"7' 4.97mx 3.25m

BEDROOM 2

16'0" x 10'7" 4.88m x 3.25m

BEDROOM 3

11'9" x 8'5" 3.60mx 2.59m

**GROUND FLOOR** 

FIRST FLOOR

These particulars do not constitute any part of an offer or contract. Any intended purchasers must satisfy themselves as to the correctness of each of the statements contained in these particulars. All floor layouts maybe subject to changes. The dimensions given on the plan are subject to minor variations intended for guidance only and are not be used for carpets, appliances or items of furniture.