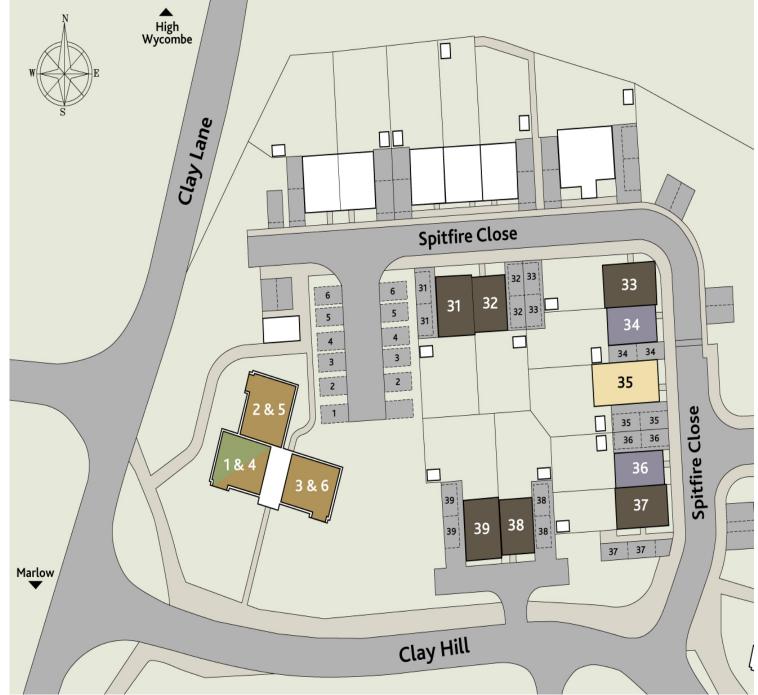

# TIGER MOTH GARDENS

Spitfire Close, Booker, High Wycombe, Buckinghamshire, SL7 3FN

A brand new development of 1 & 2 bedroom apartments and 2 & 3 bedroom houses

**Available through Shared Ownership** 

ParadigmLiving

- Prices from £159,250 (35% Share) Houses
- % Shares available 35%-75% Houses

Tiger Moth Gardens is a brand new development of 1 & 2-bedroom apartments and 2 & 3-bedroom houses. Located on the outskirts of High Wycombe, the properties are ideally positioned for the M40 Motorway and just a short drive from High Wycombe town centre and Marlow High Street.